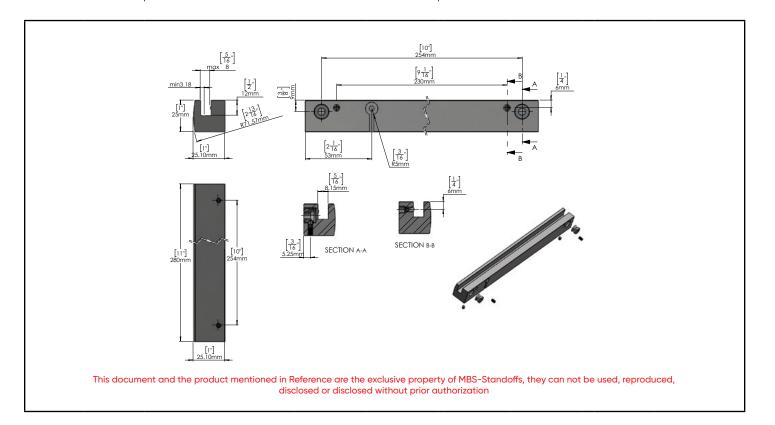

| Clamp                          |                      |                    |                |
|--------------------------------|----------------------|--------------------|----------------|
| Length                         | 11'' ( 280mm )       | Distance From Wall | 1" ( 25.4mm )  |
| Material Thickness<br>Accepted | Between (0 to 5/16") | Material           | Clear Anodized |
| Anchor for Concrete            | ANC2                 | Anchor for Drywall | ANC6, ANC6Z    |