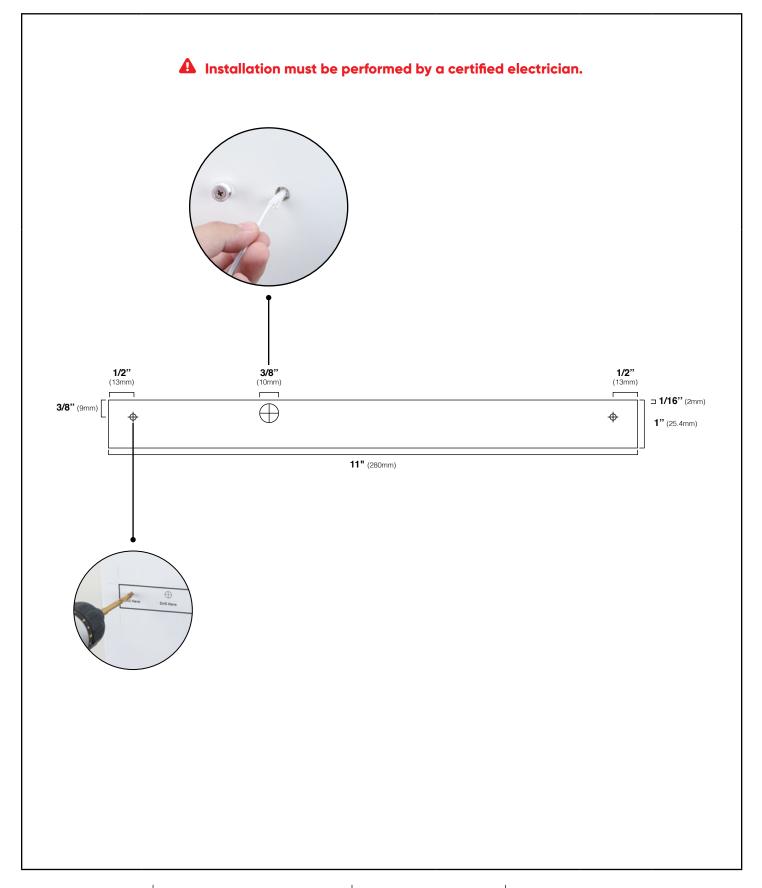

sales@mbs-standoffs.com +1 (813) 938-6025 5046 W Linebaugh Ave, Tampa, FL 33624

**Drill Template** 

Mark your drill locations according to drawing measurements.

MBS-Standoffs.com sales@mbs-standoffs.com +1 (813) 938-6025 5046 W Linebaugh Ave, Tampa, FL 33624

## **Installation Steps**

 $oldsymbol{lambda}$  Installation must be performed by a certified electrician.

Directions

Place template on wall with tape. Make sure that template is level.

2 Drill holes into the wall where marks were located.